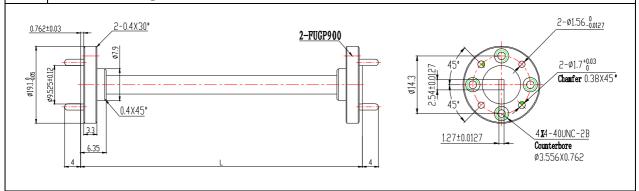

## **Straight Waveguide**

Part No: VT900WAL50PPC

| Mechanical Specifications |                                                                                              |
|---------------------------|----------------------------------------------------------------------------------------------|
| Waveguide type            | WR10                                                                                         |
| Flange type               | FUGP900 (UG387)                                                                              |
| Material                  | Copper                                                                                       |
| Finish                    | Gold plating                                                                                 |
| Length                    | L=31.75mm                                                                                    |
|                           |                                                                                              |
| Electrical Specifications |                                                                                              |
| Frequency Range           | 73.8-112 GHz                                                                                 |
| VSWR (Max)                | 1.10                                                                                         |
|                           | Waveguide type Flange type Material Finish Length  Electrical Specifications Frequency Range |