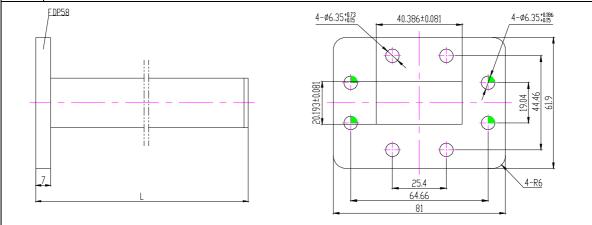

## **Waveguide Termination**

Part No: VT58WL1.03PC

| 1.0 | Mechanical Specifications |                          |
|-----|---------------------------|--------------------------|
| 1.1 | Waveguide Type            | WR159                    |
| 1.2 | Flange Type               | FDP58 (Cover)            |
| 1.3 | Material                  | Copper                   |
| 1.4 | Inside Finish             | Passivation              |
| 1.5 | Outside Finish            | Anticorrosion grey paint |
| 1.6 | Length                    | L=205 mm                 |
|     |                           |                          |
| 2.0 | Electrical Specifications |                          |
| 2.1 | Frequency Range           | 4.64-7.05 GHz            |
| 2.2 | VSWR (Max)                | 1.03                     |
|     |                           |                          |
| 3.0 | Outline Drawings          |                          |
|     | FDP58                     | 440 00 +1173             |