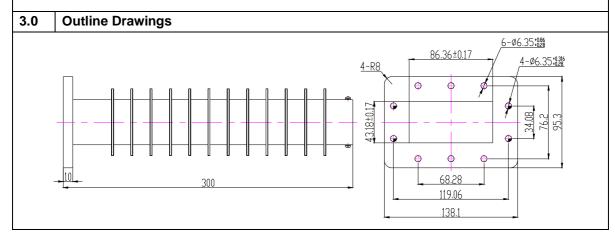

## Waveguide High Power Termination

| Pa  | art No: VT26WHPL200PA     |                           |  |
|-----|---------------------------|---------------------------|--|
| 1.0 | Mechanical Specifications |                           |  |
| 1.1 | Waveguide type            | WR340                     |  |
| 1.2 | Flange type               | FDP26 (Cover)             |  |
| 1.3 | Material                  | Aluminum                  |  |
| 1.4 | Inside finish             | Chromate conversion       |  |
| 1.5 | Outside finish            | Anticorrosion black paint |  |
| 1.6 | Temperature range         | -40°C ~ +70°C             |  |
|     |                           |                           |  |
| 2.0 | Electrical Specifications |                           |  |
| 2.1 | Frequency Range           | 2.17-3.3 GHz              |  |
| 2.2 | VSWR (Max)                | 1.20                      |  |
| 2.3 | Power handling            | 200 W (CW)                |  |
|     |                           |                           |  |