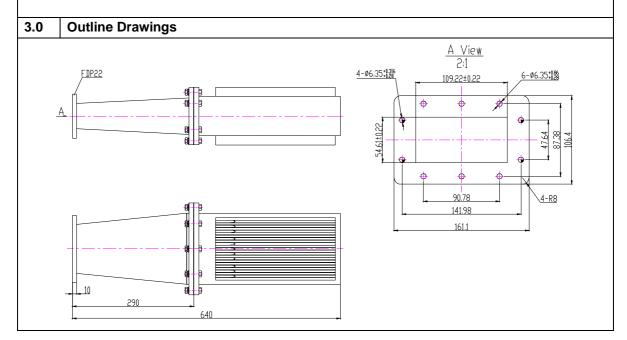

## Waveguide High Power Termination

| Pa  | art No: VT22WHPL500PA     |                           |  |
|-----|---------------------------|---------------------------|--|
| 1.0 | Mechanical Specifications |                           |  |
| 1.1 | Waveguide type            | WR430                     |  |
| 1.2 | Flange type               | FDP22 (Cover)             |  |
| 1.3 | Material                  | Aluminum                  |  |
| 1.4 | Inside finish             | Chromate conversion       |  |
| 1.5 | Outside finish            | Anticorrosion black paint |  |
| 1.6 | Temperature range         | -40°C ~ +70°C             |  |
|     |                           |                           |  |
| 2.0 | Electrical Specifications |                           |  |
| 2.1 | Frequency Range           | 1.72-2.61 GHz             |  |
| 2.2 | VSWR (Max)                | 1.20                      |  |
| 2.3 | Power handling            | 500 W (CW)                |  |
|     |                           |                           |  |