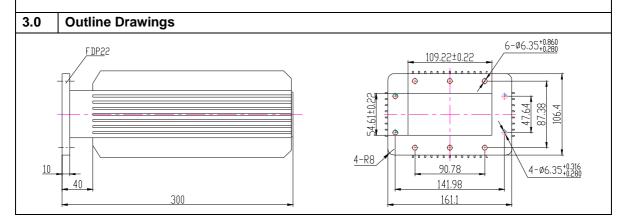

## Waveguide High Power Termination

| Pa  | art No: VT22WHPL300PA     |                           |  |
|-----|---------------------------|---------------------------|--|
| 1.0 | Mechanical Specifications |                           |  |
| 1.1 | Waveguide type            | WR430                     |  |
| 1.2 | Flange type               | FDP22 (Cover)             |  |
| 1.3 | Material                  | Aluminum                  |  |
| 1.4 | Inside finish             | Chromate conversion       |  |
| 1.5 | Outside finish            | Anticorrosion black paint |  |
| 1.6 | Temperature range         | -40°C ~ +70°C             |  |
|     |                           |                           |  |
| 2.0 | Electrical Specifications |                           |  |
| 2.1 | Frequency Range           | 1.72-2.61 GHz             |  |
| 2.2 | VSWR (Max)                | 1.20                      |  |
| 2.3 | Power handling            | 300 W (CW)                |  |
|     |                           |                           |  |