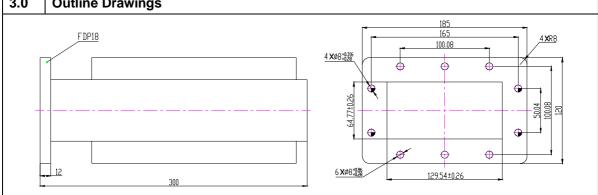

## Waveguide High Power Termination

| 1.0 | Mechanical Specifications |                           |  |
|-----|---------------------------|---------------------------|--|
| 1.1 | Waveguide type            | WR510                     |  |
| 1.2 | Flange type               | FDP18 (Cover)             |  |
| 1.3 | Material                  | Aluminum                  |  |
| 1.4 | Inside finish             | Chromate conversion       |  |
| 1.5 | Outside finish            | Anticorrosion black paint |  |
| 1.6 | Temperature range         | -40°C ~ +70°C             |  |
| 2.0 | Electrical Specifications |                           |  |
| 2.1 | Frequency Range           | 1.45-2.2 GHz              |  |
| 2.2 | VSWR (Max)                | 1.20                      |  |
| 2.3 | Power handling            | 100 W (CW)                |  |
|     |                           |                           |  |
| 3.0 | Outline Drawings          |                           |  |