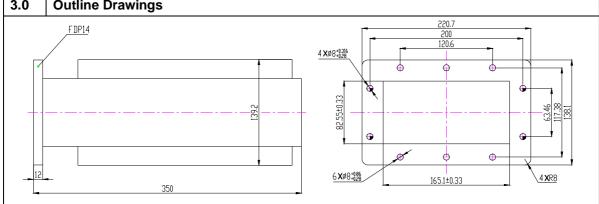

## Waveguide High Power Termination

| 1.0 | Mechanical Specifications |                           |  |
|-----|---------------------------|---------------------------|--|
| 1.1 | Waveguide type            | WR650                     |  |
| 1.2 | Flange type               | FDP14 (Cover)             |  |
| 1.3 | Material                  | Aluminum                  |  |
| 1.4 | Inside finish             | Chromate conversion       |  |
| 1.5 | Outside finish            | Anticorrosion black paint |  |
| 1.6 | Temperature range         | -40°C ~ +70°C             |  |
| 2.0 | Electrical Specifications |                           |  |
| 2.1 | Frequency Range           | 1.13-1.73 GHz             |  |
| 2.2 | VSWR (Max)                | 1.20                      |  |
| 2.3 | Power handling            | 500 W (CW)                |  |
|     |                           | ·                         |  |
| 3.0 | Outline Drawings          |                           |  |