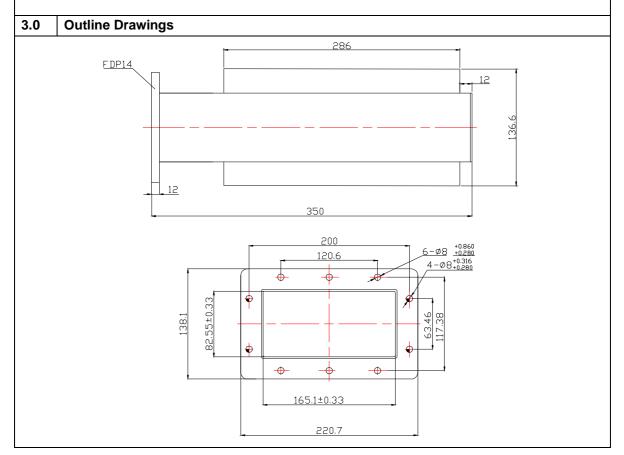

## Waveguide High Power Termination

| Pa  | art No: VT14WHPL350PA     |                           |  |
|-----|---------------------------|---------------------------|--|
| 1.0 | Mechanical Specifications |                           |  |
| 1.1 | Waveguide type            | WR650                     |  |
| 1.2 | Flange type               | FDP14 (Cover)             |  |
| 1.3 | Material                  | Aluminum                  |  |
| 1.4 | Inside finish             | Chromate conversion       |  |
| 1.5 | Outside finish            | Anticorrosion black paint |  |
| 1.6 | Temperature range         | -40°C ~ +70°C             |  |
| 2.0 | Electrical Specifications |                           |  |
| 2.1 | Frequency Range           | 1.13-1.73 GHz             |  |
| 2.2 | VSWR (Max)                | 1.20                      |  |
| 2.3 | Power handling            | 350 W (CW)                |  |
| 2.3 | Power handling            | 350 W (CW)                |  |